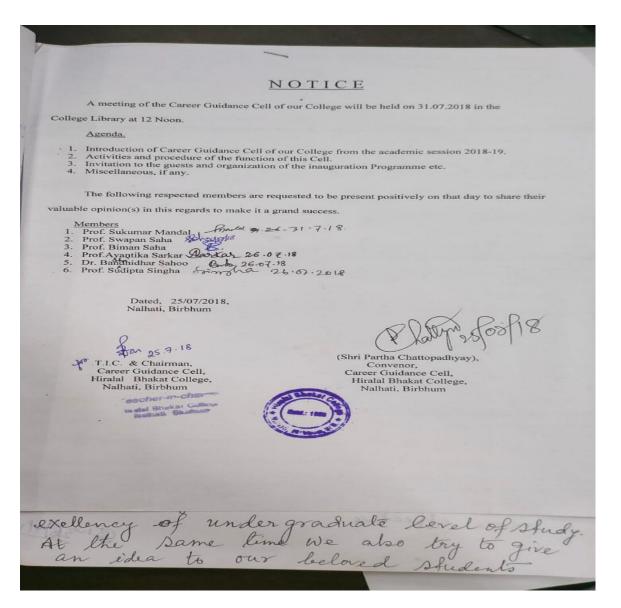

**NOTICE** 

**RESOLUTIONS** 

Meeting sugarding the formation of the Career Guidance Section of the Hrvalal Bhakat College Members Poesent. Signature 1. Porf. Sukumar Mondal frontal 31.7.18. 2. Prof. Biman Saha B. a.a.s 3. Poof. Swafan Saha - Schillette 4. Poof. Banshi Thar Sahoo - Bomshidhate Sahoo 5. Prof. Ayantika Sarkar - Houter 31.07.18. 6. Port. Sudipta Singla. - Simoha 31.07.2018 Resolutions. Meeting No. 1 From the meeting on 31.07.2018 the following subjects are resolved: 1. It is resolved that the classes of the Career Guidance Cell will start from the academic Session 2018-19 with the interested Students of the Semester III because these Students are aware about the new Lemester System education of the University of Burdwan. The main objective of us is to obtain exellency of under graduate level of study.

At the same time we also try to give
an idea to our beloved students about different light of competitive examinations being conducted by the State as well as Central Gorts. from time to time.

- 2. It is also resolved that 2 days will be alloted in each week for this purpose. Normally class will start at 1:00 P.H and Continue upto 2:00 P.H. These class must include in our College routine also.
- 3. A website will be launched immediately after Starting the classes in the name of "Hisalah Bhakat College Carreer Guidance Cell" to find out the information to the Students about the information to the Students about the advertisement of the various competitive examinations.
- 4. We shall organise an inauguration frogramme after successful starting the classes so that the invited quests can understand that our initiative is much more effective.